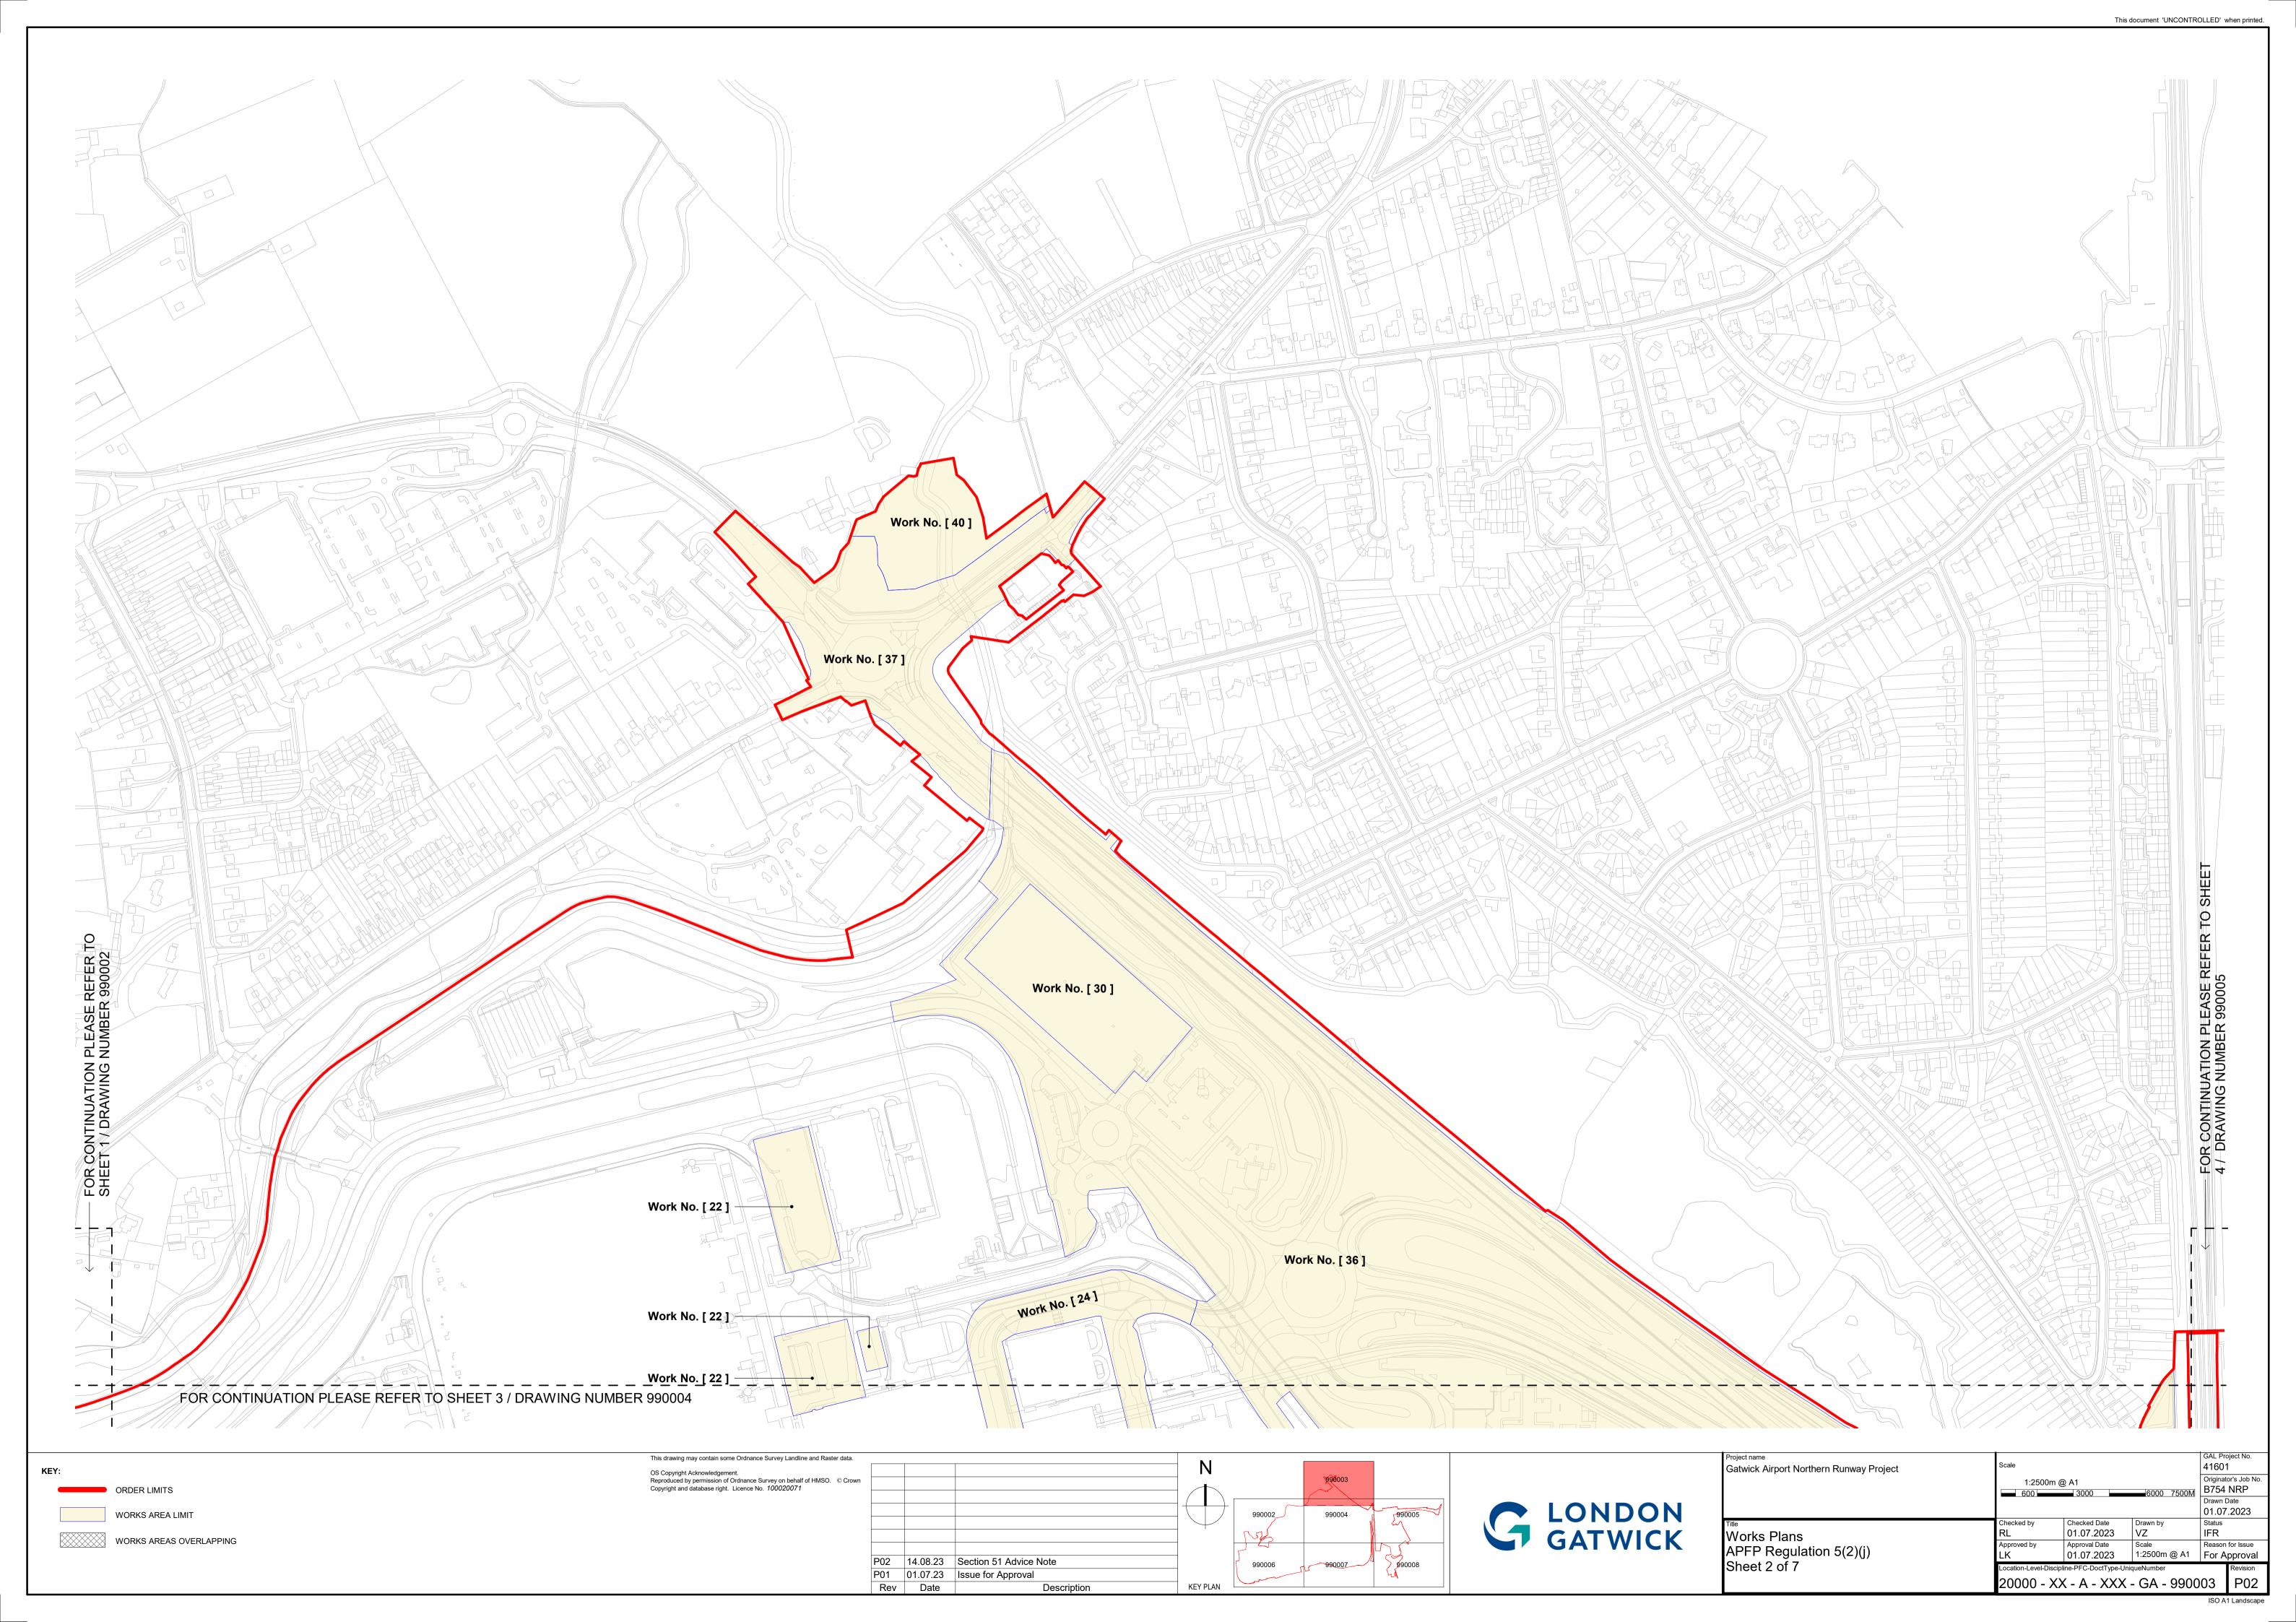

## Works Plans – For Approval

| Drawing Number           | Revision      | Drawing Title                                        | Scale  | Sheet Size |
|--------------------------|---------------|------------------------------------------------------|--------|------------|
| 20000-XX-A-XXX-GA-990001 | P0 <u>3</u> 2 | Works Plans - APFP Regulation 5(2)(j) - Key Plan     | 1:7500 | A1         |
| 20000-XX-A-XXX-GA-990002 | P02           | Works Plans - APFP Regulation 5(2)(j) – Sheet 1 of 7 | 1:2500 | A1         |
| 20000-XX-A-XXX-GA-990003 | P02           | Works Plans - APFP Regulation 5(2)(j) – Sheet 2 of 7 | 1:2500 | A1         |
| 20000-XX-A-XXX-GA-990004 | P0 <u>3</u> 2 | Works Plans - APFP Regulation 5(2)(j) – Sheet 3 of 7 | 1:2500 | A1         |
| 20000-XX-A-XXX-GA-990005 | P02           | Works Plans - APFP Regulation 5(2)(j) – Sheet 4 of 7 | 1:2500 | A1         |
| 20000-XX-A-XXX-GA-990006 | P02           | Works Plans - APFP Regulation 5(2)(j) – Sheet 5 of 7 | 1:2500 | A1         |
| 20000-XX-A-XXX-GA-990007 | P02           | Works Plans - APFP Regulation 5(2)(j) – Sheet 6 of 7 | 1:2500 | A1         |
| 20000-XX-A-XXX-GA-990008 | P0 <u>3</u> 2 | Works Plans - APFP Regulation 5(2)(j) – Sheet 7 of 7 | 1:2500 | A1         |