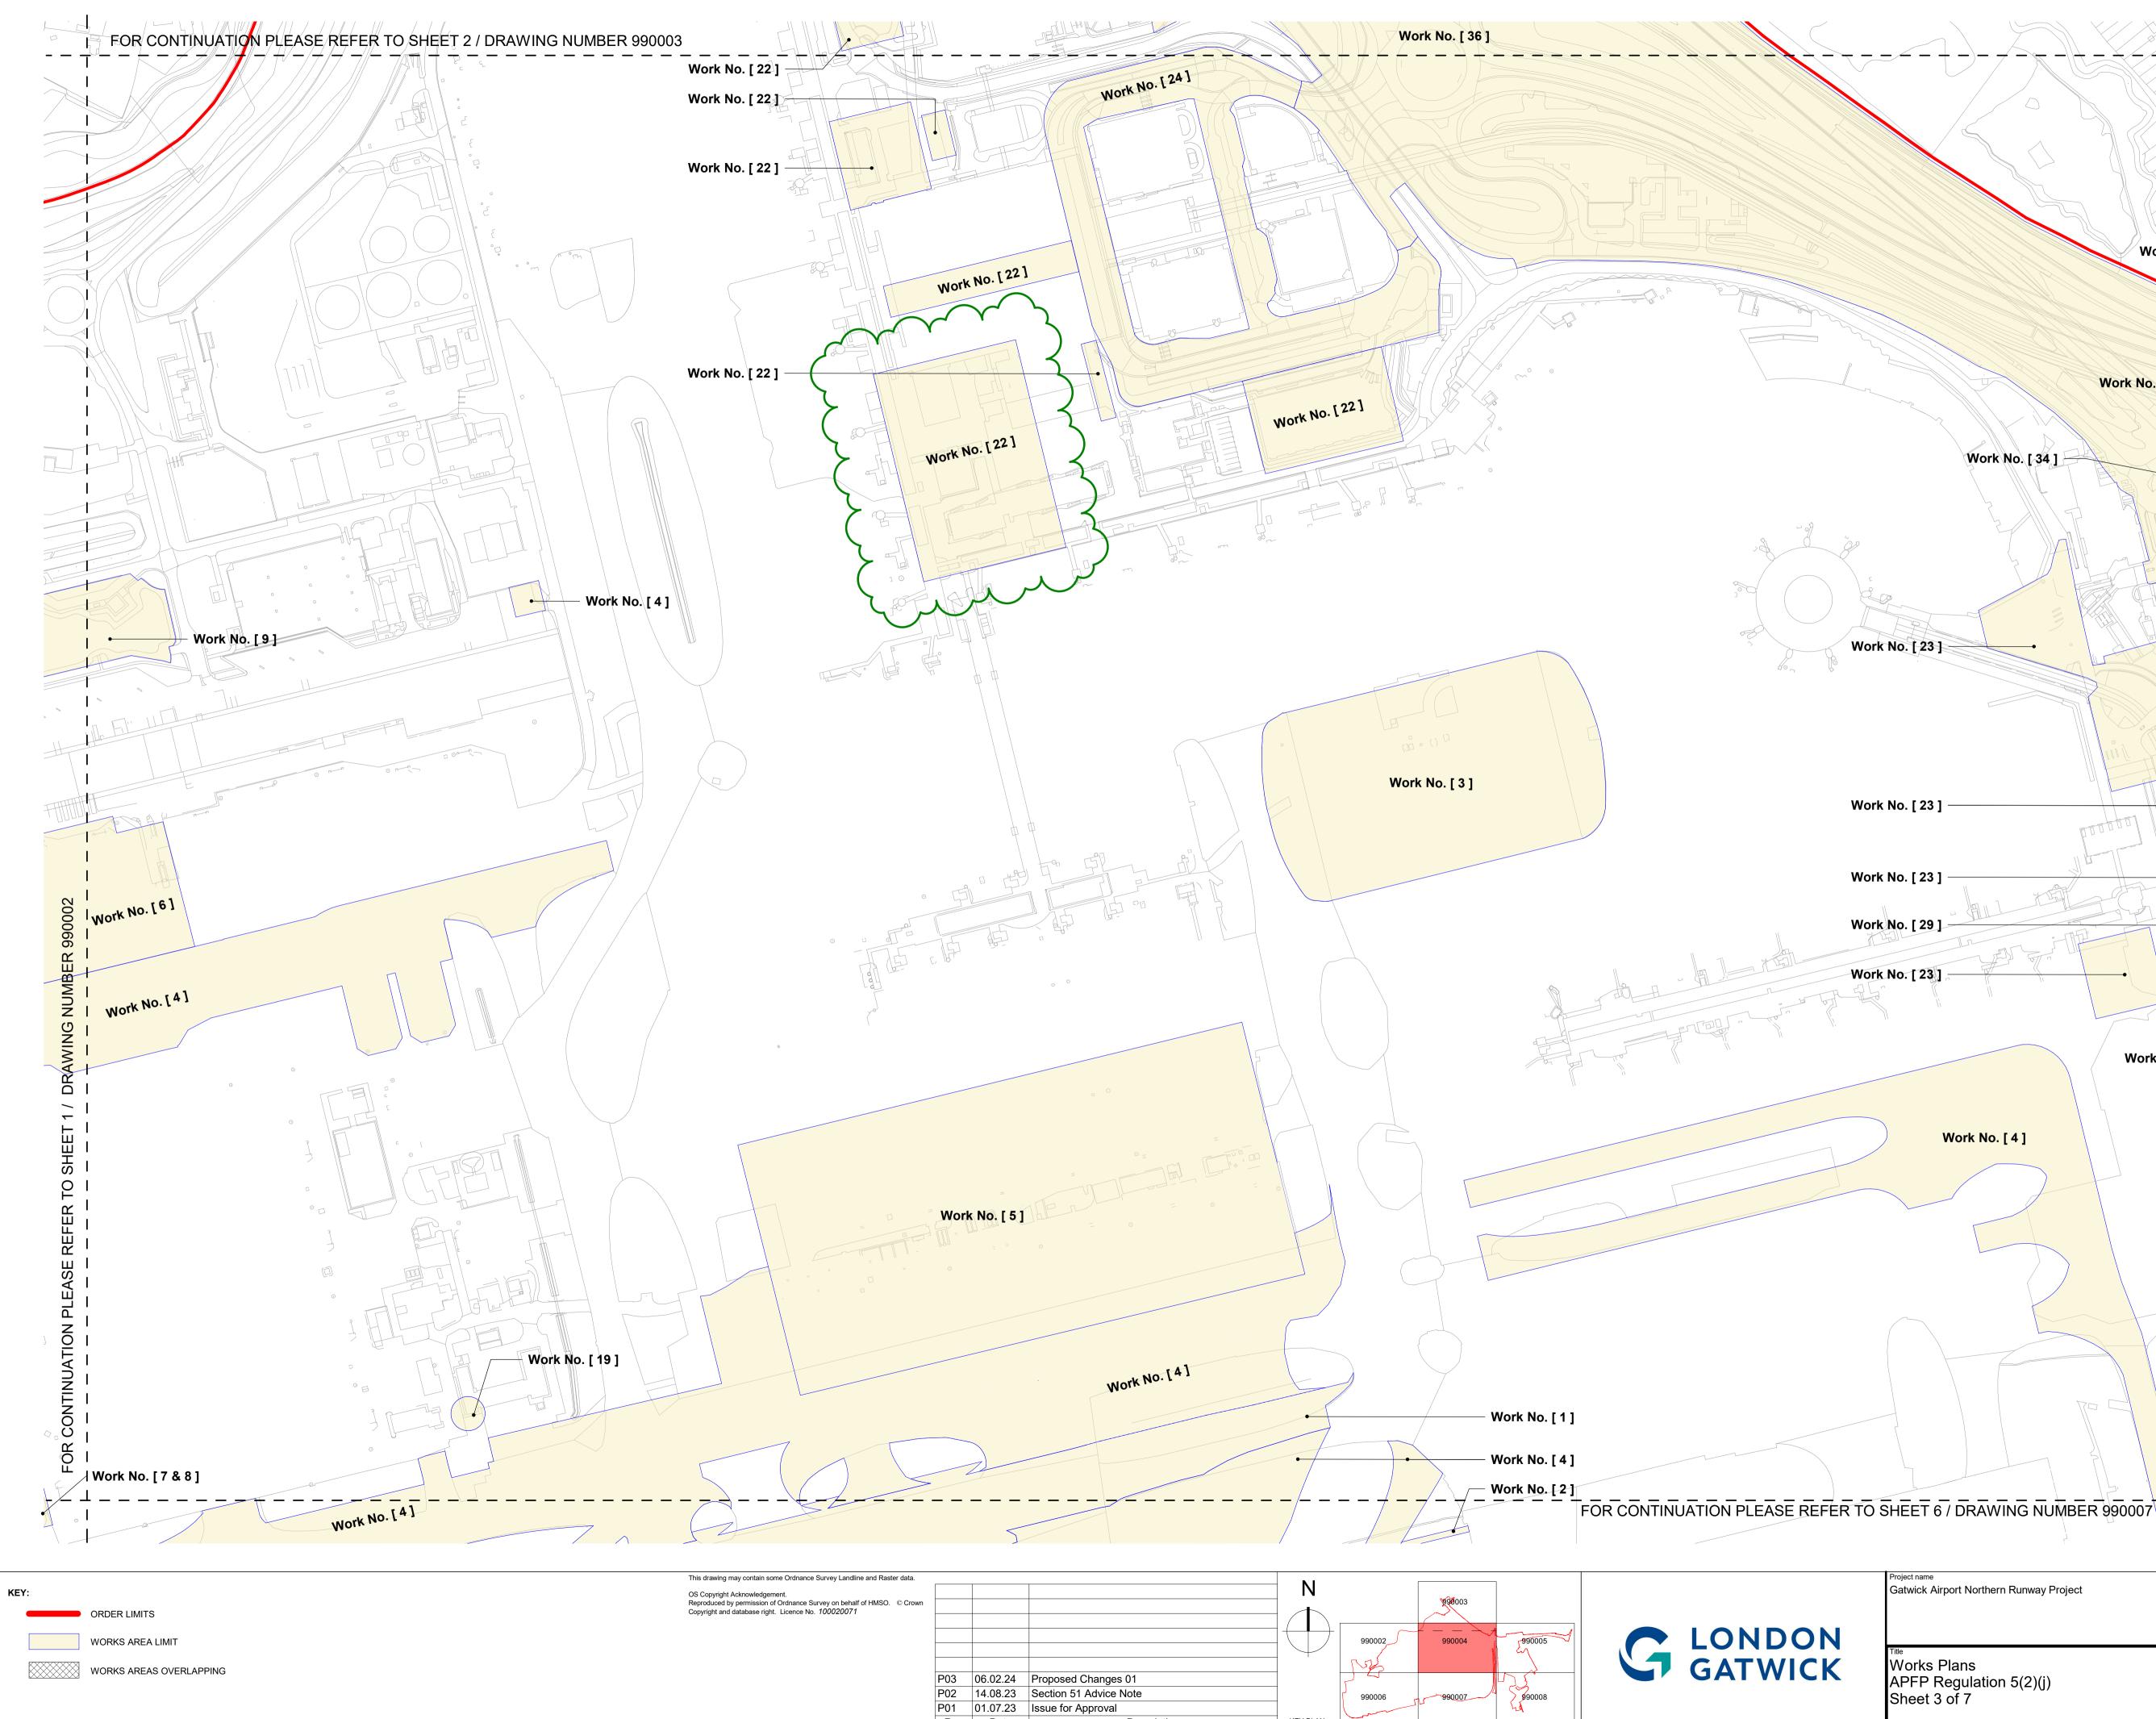

## Works Plans – For Approval

| Drawing Number           | Revision      | Drawing Title                                        | Scale  | Sheet Size |
|--------------------------|---------------|------------------------------------------------------|--------|------------|
| 20000-XX-A-XXX-GA-990001 | P0 <u>3</u> 2 | Works Plans - APFP Regulation 5(2)(j) - Key Plan     | 1:7500 | A1         |
| 20000-XX-A-XXX-GA-990002 | P02           | Works Plans - APFP Regulation 5(2)(j) – Sheet 1 of 7 | 1:2500 | A1         |
| 20000-XX-A-XXX-GA-990003 | P02           | Works Plans - APFP Regulation 5(2)(j) – Sheet 2 of 7 | 1:2500 | A1         |
| 20000-XX-A-XXX-GA-990004 | P0 <u>3</u> 2 | Works Plans - APFP Regulation 5(2)(j) – Sheet 3 of 7 | 1:2500 | A1         |
| 20000-XX-A-XXX-GA-990005 | P02           | Works Plans - APFP Regulation 5(2)(j) – Sheet 4 of 7 | 1:2500 | A1         |
| 20000-XX-A-XXX-GA-990006 | P02           | Works Plans - APFP Regulation 5(2)(j) – Sheet 5 of 7 | 1:2500 | A1         |
| 20000-XX-A-XXX-GA-990007 | P02           | Works Plans - APFP Regulation 5(2)(j) – Sheet 6 of 7 | 1:2500 | A1         |
| 20000-XX-A-XXX-GA-990008 | P0 <u>3</u> 2 | Works Plans - APFP Regulation 5(2)(j) – Sheet 7 of 7 | 1:2500 | A1         |

Rev Date

KEY PLAN

Description

This document 'UNCONTROLLED' when printed

| <sup>p</sup> roject name<br>Gatwick Airport Northern Runway Project | Scale                                                                                   | GAL Project<br>41601       | No.                   |               |                   |
|---------------------------------------------------------------------|-----------------------------------------------------------------------------------------|----------------------------|-----------------------|---------------|-------------------|
|                                                                     | 1:2500m                                                                                 | Originator's<br>B754 NR    |                       |               |                   |
|                                                                     |                                                                                         | Drawn Date 01.07.20        | 23                    |               |                   |
| <sup>ritte</sup><br>Works Plans                                     | Checked by<br>ABdM                                                                      | Checked Date<br>01.07.2023 | Drawn by<br>LH        | Status<br>IFR |                   |
| APFP Regulation 5(2)(j)                                             | Approved by<br>LK                                                                       | Approval Date 01.07.2023   | Scale<br>1:2500m @ A1 | Reason for Is |                   |
| Sheet 3 of 7                                                        | Location-Level-Discipline-PFC-DoctType-UniqueNumber<br>20000 - XX - A - XXX - GA - 9900 |                            |                       |               | <sup>/ision</sup> |
|                                                                     |                                                                                         |                            |                       | ISO A1 Lar    | ndscape           |