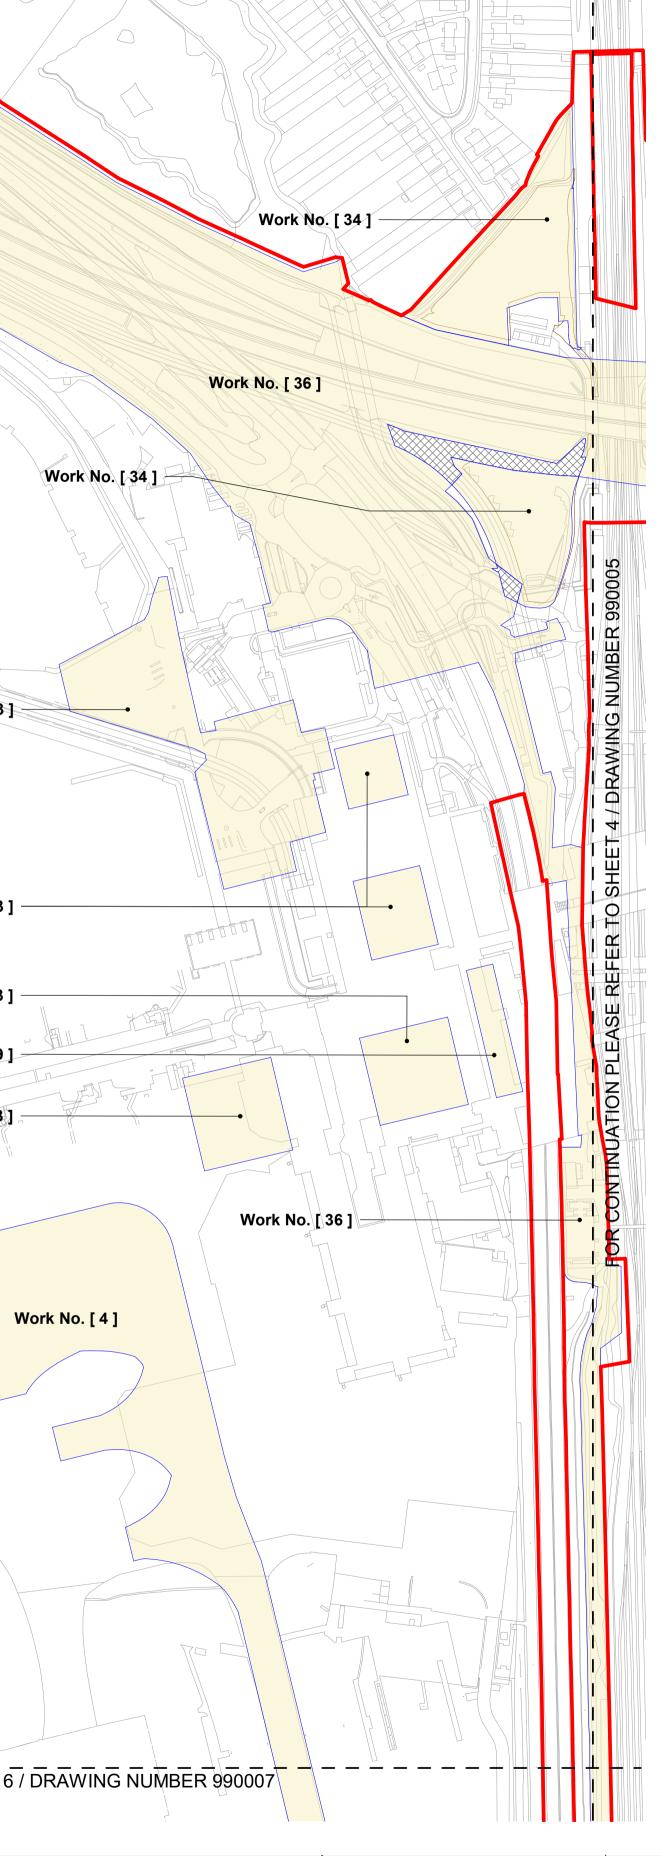

## Works Plans – For Approval

| Drawing Number           | Revision      | Drawing Title                                        | Scale  | Sheet Size |
|--------------------------|---------------|------------------------------------------------------|--------|------------|
| 20000-XX-A-XXX-GA-990001 | P0 <u>3</u> 2 | Works Plans - APFP Regulation 5(2)(j) - Key Plan     | 1:7500 | A1         |
| 20000-XX-A-XXX-GA-990002 | P02           | Works Plans - APFP Regulation 5(2)(j) – Sheet 1 of 7 | 1:2500 | A1         |
| 20000-XX-A-XXX-GA-990003 | P02           | Works Plans - APFP Regulation 5(2)(j) – Sheet 2 of 7 | 1:2500 | A1         |
| 20000-XX-A-XXX-GA-990004 | P0 <u>3</u> 2 | Works Plans - APFP Regulation 5(2)(j) – Sheet 3 of 7 | 1:2500 | A1         |
| 20000-XX-A-XXX-GA-990005 | P02           | Works Plans - APFP Regulation 5(2)(j) – Sheet 4 of 7 | 1:2500 | A1         |
| 20000-XX-A-XXX-GA-990006 | P02           | Works Plans - APFP Regulation 5(2)(j) – Sheet 5 of 7 | 1:2500 | A1         |
| 20000-XX-A-XXX-GA-990007 | P02           | Works Plans - APFP Regulation 5(2)(j) – Sheet 6 of 7 | 1:2500 | A1         |
| 20000-XX-A-XXX-GA-990008 | P0 <u>3</u> 2 | Works Plans - APFP Regulation 5(2)(j) – Sheet 7 of 7 | 1:2500 | A1         |